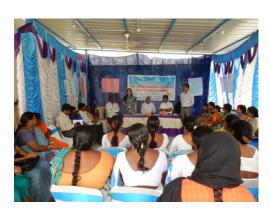

#### Golden Jubilee Health Rights Campaign: A Landmark Success

The Golden Jubilee Health Rights Campaign held in 2022-23 marked a significant milestone in APVHA's journey. This grand event brought together CSO leaders, government representatives, healthcare professionals, and community stakeholders in a unified effort to strengthen health advocacy, policy engagement, and civil society action.

#### Golden Jubilee Health Rights Campaign: A Landmark Success

The Golden Jubilee celebrations solidified APVHA's role as a leading force in public health advocacy and community-driven healthcare. The campaign's success laid the foundation for enhanced collaboration, policy reforms, and long-term sustainability in the health sector.