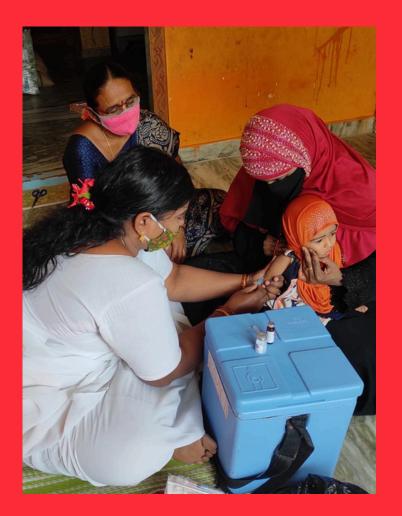

"We feared the vaccine, but now we encourage others to protect their children." – S. Sulthana (Mother)

#### **Together for Immunization: Ensuring Every Child's Health**

In the low-immunization region of Kadapa, the MARGADARSHI team discovered that baby S. Farhana had not been immunized due to prevailing myths and Background misconceptions. Despite multiple efforts by local healthcare workers, the family remained hesitant. The MARGADARSHI team, alongside key community stakeholders, took persistent action: Conducted 9 home visits to educate the family on Intervention immunization benefits. Engaged Anganwadi Workers, ANMs, Teachers, Doctors, and Local Leaders in discussions. Sought support from Muslim Minority Community Leaders to address cultural concerns. Through patient dialogue and community-driven trustbuilding, the family was eventually convinced. **Outcome & Impact** At 7 months old, S. Farhana received her first vaccine. 🚟 Parents became immunization advocates, encouraging hesitant families to vaccinate their children. 🕍 Strengthened community trust in immunization programs. This case showcases the power of persistent community engagement in Conclusion overcoming vaccine hesitancy. By involving trusted local figures, APVHA and its partners successfully ensured a healthier future for one child—and created a ripple effect in the community. 👎 A small step in immunization can lead to a giant leap in public health! • • • • • • • • • • • • • • •