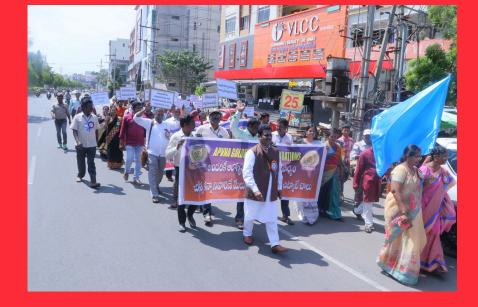

162 CSOs mobilized for advocacy and policy engagement. A statewide gathering of civil society organizations, reinforcing their role in shaping health policies and governance.

1,386 children and 500+ families reached through dengue prevention and WASH awareness programs.