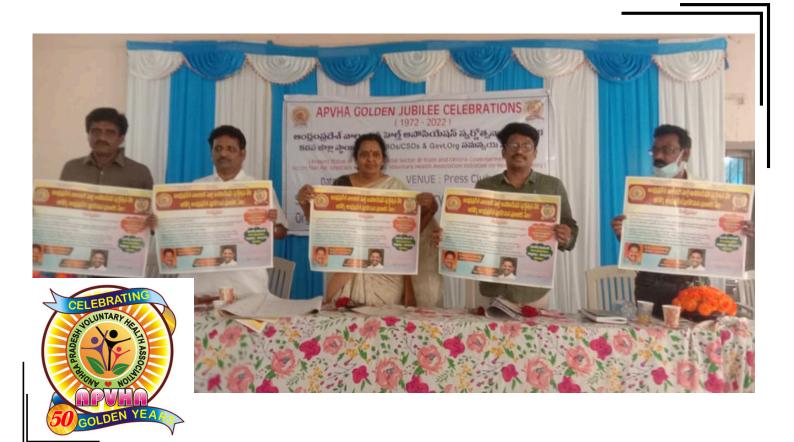

The Golden Jubilee celebrations under the theme "Health and Well-being: Health of Tomorrow" of Today, Keepers symbolize our commitment to sustained action. Over the past nine months, extensive preparatory efforts across districts have brought together 162 CSOs, volunteers. and stakeholders. This collaboration reflects our collective vision of empowering communities through initiatives like AP Smart Ward and Village and Arogya Andhra Pradesh, which focus strengthening on village health infrastructure and empowering grassroots organizations.

#### Golden Jubilee Health Rights Campaign: A Landmark Success

The Golden Jubilee Health Rights Campaign held in 2022-23 marked a significant milestone in APVHA's journey. This grand event brought together CSO leaders, government representatives, healthcare professionals, and community stakeholders in a unified effort to strengthen health advocacy, policy engagement, and civil society action.

#### Golden Jubilee Health Rights Campaign: A Landmark Success

The Golden Jubilee celebrations solidified APVHA's role as a leading force in public health advocacy and community-driven healthcare. The campaign's success laid the foundation for enhanced collaboration, policy reforms, and long-term sustainability in the health sector.