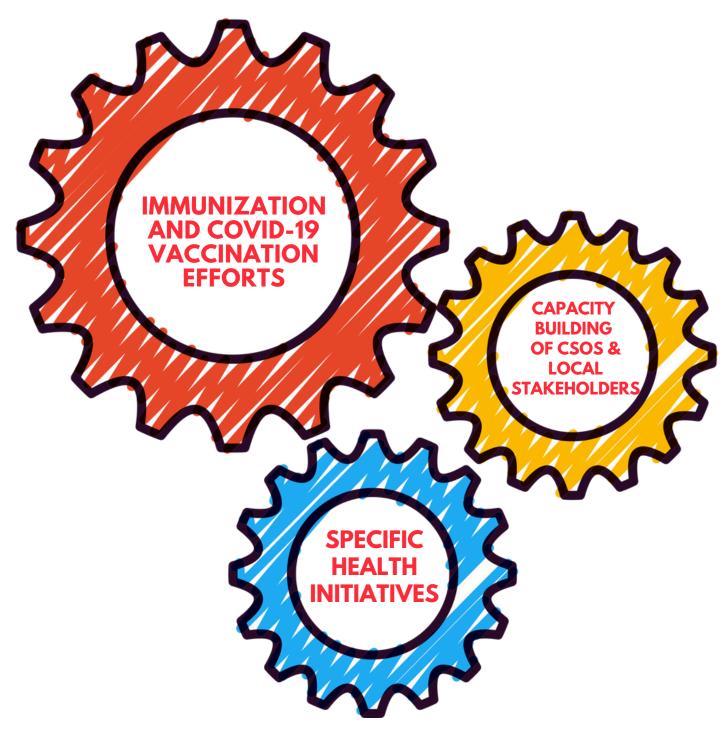

## ENHANCING ACCESS TO HEALTH

At APVHA, our commitment to community health has driven transformative change across Andhra Pradesh. Through collaborative efforts, advocacy, and grassroots mobilization, we have empowered communities, strengthened healthcare systems, and influenced policies to create sustainable health solutions.

#### Strengthening Community Health:

Conducted 13 District-Level Meetings and 3 Regional Meetings, capacitating 135 Community-Based Organizations (CBOs) to improve healthcare access and advocacy.

#### **Public Health & Awareness:**

Led extensive health campaigns, including tobacco control initiatives, COVID-19 prevention programs, and maternal and child health awareness.

#### **Capacity Building:**

Empowered 162 CSOs and grassroots organizations through tailored training programs, ensuring sustainability and effectiveness in health initiatives.

www.apvha.org